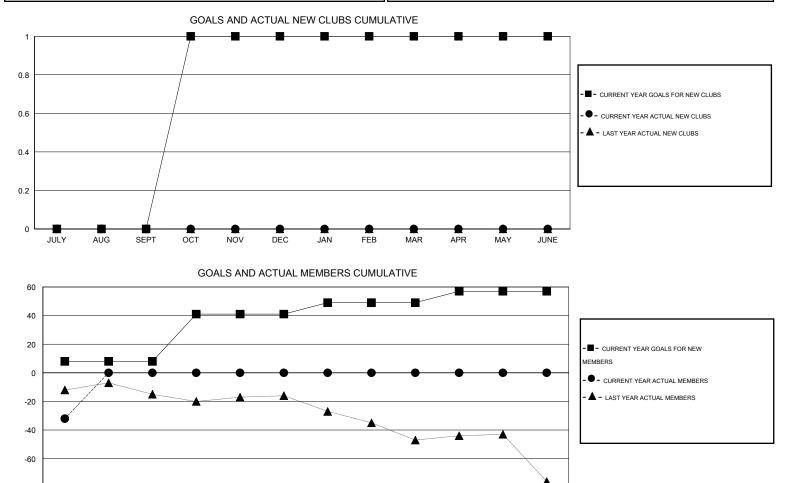

## LOCATION ILLINOIS

| GMT: TH               | GMT: THOMAS MATNEY |             | LOCATIO          | LOCATION ILLINOIS |                              |                    |                                     |                    | GMT CA 1         |
|-----------------------|--------------------|-------------|------------------|-------------------|------------------------------|--------------------|-------------------------------------|--------------------|------------------|
|                       |                    | Clubs       |                  |                   | Members                      |                    |                                     |                    |                  |
| RESULTS FOR 2016-2017 |                    |             |                  |                   | RESULTS FOR 2016-2017        |                    |                                     |                    |                  |
| QUARTER               | NEW CLUE<br>GOAL   | 8 NEW CLUBS | DROPPED<br>CLUBS | NET<br>GAIN/LOSS  | QUARTER                      | NEW MEMBER<br>GOAL | CHARTER AND<br>NEW MEMBERS<br>ADDED | DROPPED<br>MEMBERS | NET<br>GAIN/LOSS |
| JULY/AUG/SE           | 4                  | 0<br>0      | 0<br>0           | 0<br>0            | JULY/AUG/SEPT<br>OCT/NOV/DEC | 8<br>33            | 7<br>0                              | 39<br>0            | -32<br>0         |
| JAN/FEB/MAF           | R O                | 0<br>0      | 0<br>0           | 0<br>0            | JAN/FEB/MAR<br>APR/MAY/JUNE  | 8<br>8             | 0<br>0                              | 0<br>0             | 0<br>0           |

-80 JULY SEPT DEC FEB JUNE AUG OCT NOV JAN MAR APR MAY

| DROPPED CLUBS: 0             |    | 6 CLUBS OF 62 ADDED 1 OR MORE | GENDER DISTRIBUTION                      |                |     |
|------------------------------|----|-------------------------------|------------------------------------------|----------------|-----|
|                              |    | NEW MEMBERS                   | MALE                                     | 1,808 (80.32%) |     |
| DROPPED MEMBERS              |    |                               | FEMALE                                   | 443 (19.68%)   |     |
| DECEASED                     | 3  | CLICK HERE FOR HEALTH         |                                          |                | 168 |
| CLUB CANCELLED 0<br>OTHER 36 |    | ASSESSMENT DATA               | FAMILY UNIT MEMBERS<br>HEAD OF HOUSEHOLD |                |     |
|                              |    |                               |                                          |                | 81  |
| TOTAL                        | 39 |                               | NON-HEAD OF HOUSEHOL                     | D              | 87  |
|                              |    |                               |                                          |                |     |